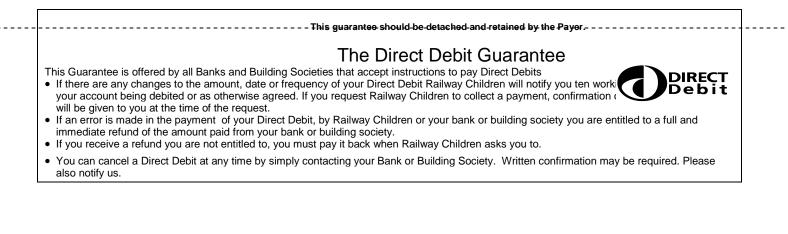

|  |
| If you are happy to be contacted by Railway Children via email about their work please note your email address: |                                                                         |  |
| I would like Railway Children to reclaim tax on this and any donations I have made over the                     |                                                                         |  |



I would like Railway Children to reclaim tax on this and any donations I have made over the last four years and all future donations until I notify you otherwise. I confirm I am a UK taxpayer and that I pay as much income or capital gains tax as Railway Children will reclaim in the tax year (currently 25p against every £1 donated).